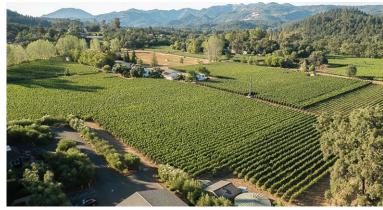

# 2012 REVANA ESTATE CABERNET SAUVIGNON





#### HARVEST DATA

Harvest Date: Sept. 8th - Oct.15th Brix: 27 brix Whole cluster hand-sorted

#### FARMING/WINEMAKING

Extremely limited irrigation to encourage vine stress 100% Estate Grown Fruit Five day cold-soak prior to 14-16 day whole berry fermentation

### VARIETIES

100% Cabernet Sauvignon Saint Helena, Napa Valley

# **CLONES**

Clone 7 Clone 337 (All St Helena AVA)

# WINE DATA

20 Months in French Oak. 12 Months bottle aging Finished pH: 3.91 Alc: 14.7% by Volume

1500 Cases Produced Release Date: February 2015

# TASTING NOTES

Nose ~ Aroma of violets, plum, toasted brioche that give way to black olive and crushed rosemary with a hint of white pepper and tobacco

Palate ~ Generous notes of plum, tea, and baking spice framed by elements of graphite and bramble with a plush m