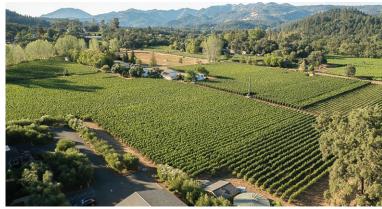

# 2015 REVANA ESTATE CABERNET SAUVIGNON





## HARVEST DATA

Harvest Date: Sept. 19th - Oct.16th Brix: 27.5 brix Whole cluster hand-sorted

### FARMING/WINEMAKING

Extremely limited irrigation to encourage vine stress 100% Estate Grown Fruit Five day cold-soak prior to 14-16 day whole berry fermentation

## VARIETIES

100% Cabernet Sauvignon Saint Helena, Napa Valley

# **CLONES**

Clone 7 Clone 337 (All St Helena AVA)

### WINE DATA

20 Months in French Oak 12 Months bottle aging Finished pH: 3.92 Alc: 14.7% by Volume

1500 Cases Produced Release Date: April 2018

# TASTING NOTES

Nose ~ Brown Sugar, ripe plum, brioche, black cherry, violet

Palate ~ Crème brûlée, ripe black cherry, dark chocolate, black olive